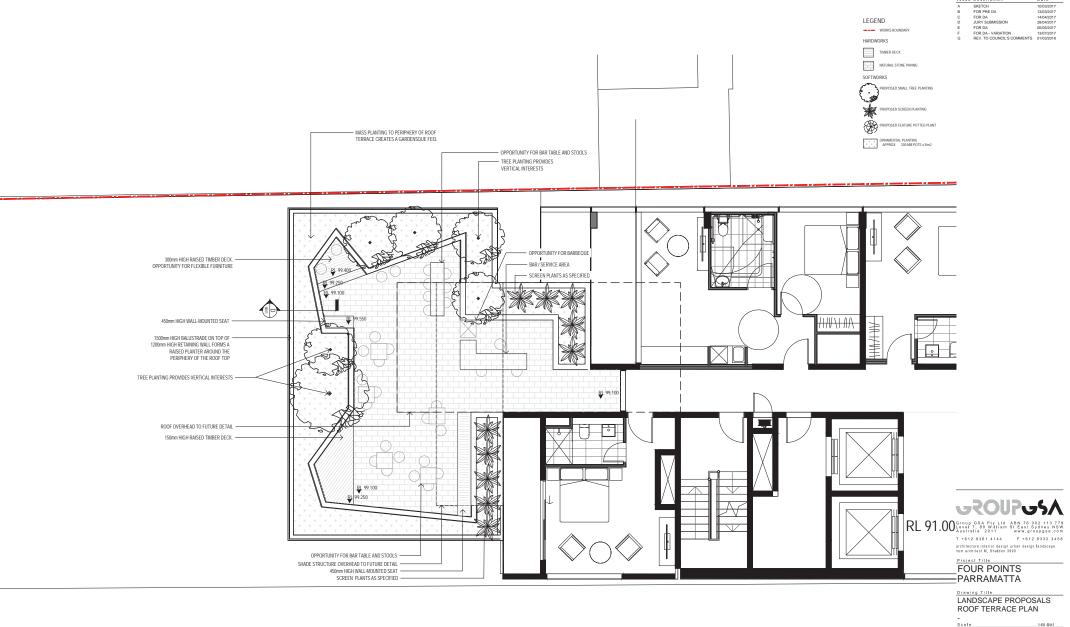

nom architect M. Sheldo
Project Title

FOUR POINTS PARRAMATTA

LANDSCAPE PROPOSALS GROUND FLOOR PLAN

| 1150 6A1 | 1150 6A1 | 12002617 | 12002617 | 12002617 | 12002617 | 12002617 | 12002617 | 12002617 | 12002617 | 12002617 | 12002617 | 12002617 | 12002617 | 12002617 | 12002617 | 12002617 | 12002617 | 12002617 | 12002617 | 12002617 | 12002617 | 12002617 | 12002617 | 12002617 | 12002617 | 12002617 | 12002617 | 12002617 | 12002617 | 12002617 | 12002617 | 12002617 | 12002617 | 12002617 | 12002617 | 12002617 | 12002617 | 12002617 | 12002617 | 12002617 | 12002617 | 12002617 | 12002617 | 12002617 | 12002617 | 12002617 | 12002617 | 12002617 | 12002617 | 12002617 | 12002617 | 12002617 | 12002617 | 12002617 | 12002617 | 12002617 | 12002617 | 12002617 | 12002617 | 12002617 | 12002617 | 12002617 | 12002617 | 12002617 | 12002617 | 12002617 | 12002617 | 12002617 | 12002617 | 12002617 | 12002617 | 12002617 | 12002617 | 12002617 | 12002617 | 12002617 | 12002617 | 12002617 | 12002617 | 12002617 | 12002617 | 12002617 | 12002617 | 12002617 | 12002617 | 12002617 | 12002617 | 12002617 | 12002617 | 12002617 | 12002617 | 12002617 | 12002617 | 12002617 | 12002617 | 12002617 | 12002617 | 12002617 | 12002617 | 12002617 | 12002617 | 12002617 | 12002617 | 12002617 | 12002617 | 12002617 | 12002617 | 12002617 | 12002617 | 12002617 | 12002617 | 12002617 | 12002617 | 12002617 | 12002617 | 12002617 | 12002617 | 12002617 | 12002617 | 12002617 | 12002617 | 12002617 | 12002617 | 12002617 | 12002617 | 12002617 | 12002617 | 12002617 | 12002617 | 12002617 | 12002617 | 12002617 | 12002617 | 12002617 | 12002617 | 12002617 | 12002617 | 12002617 | 12002617 | 12002617 | 12002617 | 12002617 | 12002617 | 12002617 | 12002617 | 12002617 | 12002617 | 12002617 | 12002617 | 12002617 | 12002617 | 12002617 | 12002617 | 12002617 | 12002617 | 12002617 | 12002617 | 12002617 | 12002617 | 12002617 | 12002617 | 12002617 | 12002617 | 12002617 | 12002617 | 12002617 | 12002617 | 12002617 | 12002617 | 12002617 | 12002617 | 12002617 | 12002617 | 12002617 | 12002617 | 12002617 | 12002617 | 12002617 | 12002617 | 12002617 | 12002617 | 12002617 | 12002617 | 12002617 | 12002617

SPEES SOUTH THE STATE OF THE ST

1:150 METRES

LEGEND

10/03/2017 13/03/2017 14/04/2017 05/05/2017 07/09/2017

--- WORKS BOUND

HARDWORKS

TIMBER DECK

NATURAL STONE PAVING

SOFTWORK

ORNAMENTAL PLANTING

APPROX. 200 MM POTS x 5/m2

GOUP GSA PILL I ABN 76 002 113 770 Level 7, 90 William SI East Sydney NSW Australia 2011 www.grouppsa.com

T +612 9361 4144 F +612 9332 345 architecture interior design urban design landscape nom architect M. Sheldon 3990

Project Title

FOUR POINTS PARAMATTA

# LANDSCAPE PROPOSALS POOL LOUNGE-LEVEL 3 PLAN

| Scale                  | 1:150 @A1  |
|------------------------|------------|
| Drawing created (date) | 10/03/2017 |
| Ву                     | мс         |
| Plotted and checked by | мо         |
| Verified               | SH         |
| Approved               | SH         |
| Daniel Land            |            |