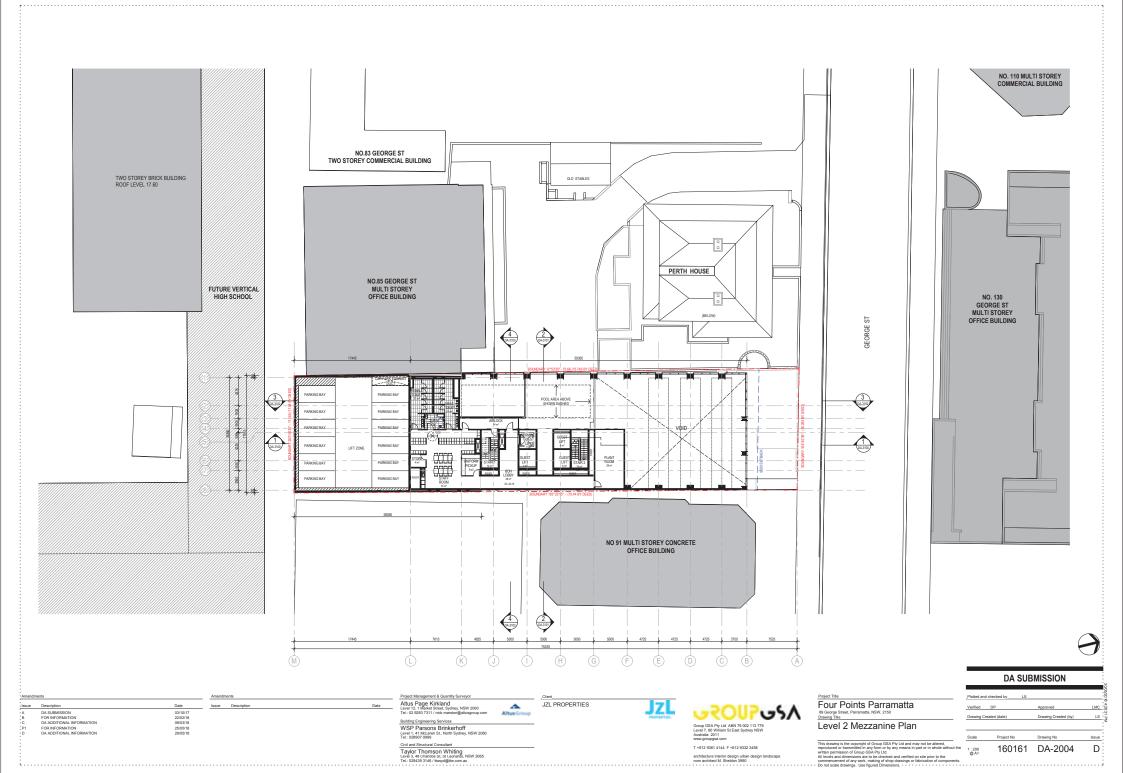

| Approved             | LI  |  |
| Drawing Cr  | eated (date)    | Drawing Created (by) | - 1 |  |
|             |                 |                      |     |  |
| Scale       | Project No      | Drawing No           | lee |  |

160161 DA-1501



Altus Page Kirkland Level 12, 1 Market Street, Sydney, NSW 2000 Tel.: 02 9283 7311 / nick.marston@altusgroup.com

Building Engineering Services
WSP Parsons Brinkerhoff
Level 1, 41 McLaren St., North Sydney, NSW 2080
Tel: 028907 0999

Civil and Structural Consultant
Taylor Thomson Whiting
Level 3, 48 Chandos St, St Leonards, NSW 2065
Tel.: 029439 3146 / thwsyd@thv.com.au

Description

DA SUBMISSION

DA ADDITIONAL INFORMATION

DA ADDITIONAL INFORMATION

JZL

JZL PROPERTIES



Shadow Diagrams - Sheet 3

C

DA SUBMISSION

160161 DA-1502

















2 Level 5 to 21 - Typical

Description

DA SUBMISSION
FOR INFORMATION
DA ADDITIONAL INFORMATION
FOR INFORMATION
DA ADDITIONAL INFORMATION 03/10/17 22/02/18 09/03/18 25/05/18 29/05/18

Project Management & Quantity Surveyor Altus Page Kirkland Level 12, 1 Market Street, Sydney, NSW 2000 Tel.: 02 9283 7311 / nick.marston@altusgroup.com Building Engineering Services WSP Parsons Brinkerhoff Level 1, 41 McLaren St., North Sydney, NSW 2060 Tel.: 028907 0999

Taylor Thomson Whiting Level 3, 48 Chandos St, St Leonards, NSW 2065 Tel.: 029439 3146 / twsyd@tw.com.au

JZL PROPERTIES





| Four Points Parramatta 89 George Street, Parramatta, NSW, 2150 |  |
|----------------------------------------------------------------|--|
| Drawing Title                                                  |  |