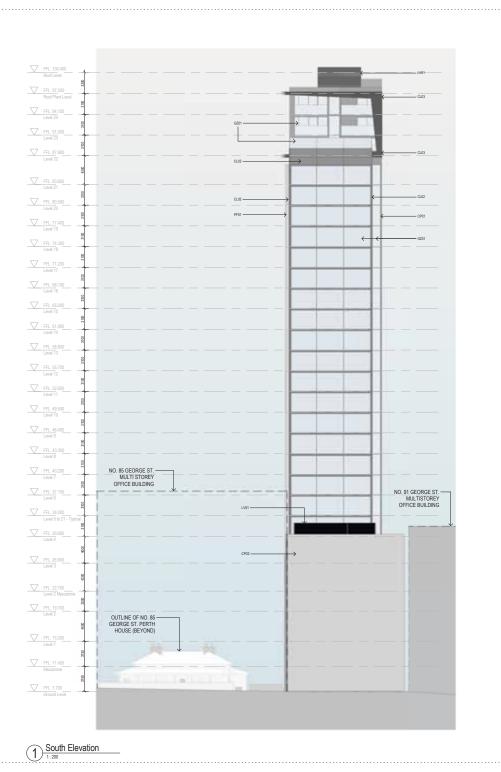

#### West Facade Details

| As indicated @ A1 |
|-------------------|
| 04/18/18          |
| LS                |
| LC                |
| DP                |
| LC                |
| Issue             |
|                   |

#### Sections 2

| Scale           |            | 1:200 @ A1 |
|-----------------|------------|------------|
| Drawing Creater | d (date)   | 11/14/16   |
| Drawing Creater | d (by)     | Author     |
| Plotted and che | cked by    | Designer   |
| Verified        |            | Checker    |
| Approved        |            | Approve    |
| Project No      | Drawing No | Issue      |