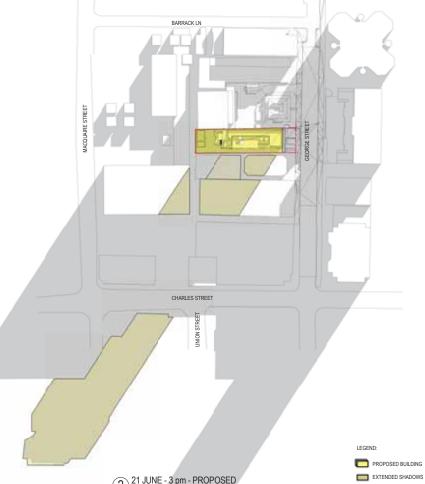

21 JUNE - 12 pm - EXISTING

21 JUNE - 12 pm - PROPOSED

LEGEND: PROPOSED BUILDING EXTENDED SHADOWS

С

| mendme | nts                       |          | Amendme | nts         |      |
|--------|---------------------------|----------|---------|-------------|------|
| sue    | Description               | Date     | Issue   | Description | Date |
|        | DA SUBMISSION             | 03/10/17 |         |             |      |
|        | DA ADDITIONAL INFORMATION | 09/03/18 |         |             |      |
|        | DA ADDITIONAL INFORMATION | 20/05/18 |         |             |      |

89 George Street, Parramatta, NSW, 2150

Drawing Title

Shadow Diagrams - Sheet 2

|             | DA SUBMISSION   |                      |     |  |
|-------------|-----------------|----------------------|-----|--|
| Plotted and | I checked by Lt | 3                    |     |  |
| Verified    | DP              | Approved             | LI  |  |
| Drawing Cr  | eated (date)    | Drawing Created (by) | - 1 |  |
|             |                 |                      |     |  |
| Scale       | Project No      | Drawing No           | lee |  |