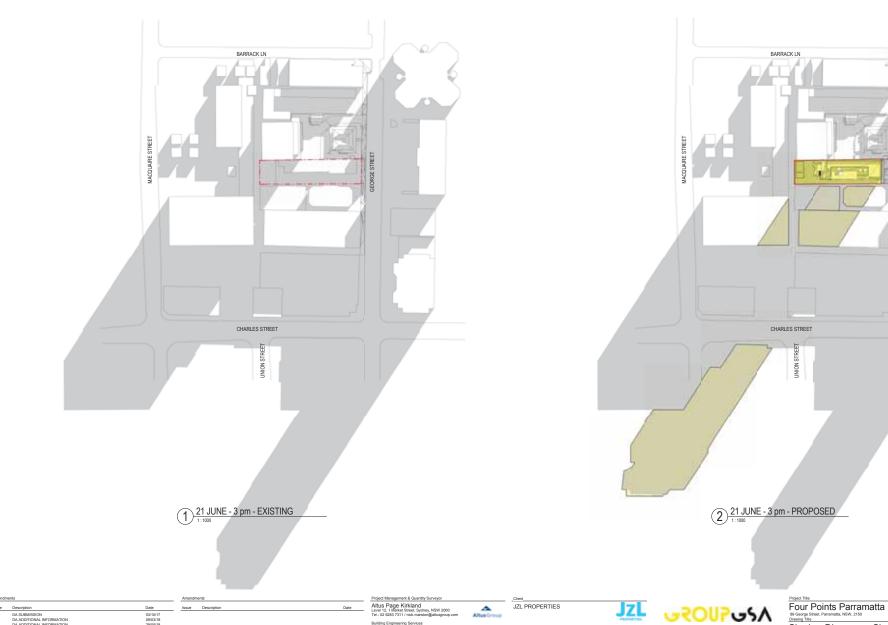

21 JUNE - 9 am - EXISTING

21 JUNE - 9 am - PROPOSED

LEGEND: PROPOSED BUILDING EXTENDED SHADOWS

DA SUBMISSION
DA ADDITIONAL INFORMATION
DA ADDITIONAL INFORMATION

Project Management & Quantity Surveyor Altus Page Kirkland Level 12, 1 Market Street, Sydney, NSW 2000 Tel.: 02 9283 7311 / nick.marston@altusgroup.com Building Engineering Services
WSP Parsons Brinkerhoff
Level 1, 41 McLaren St., North Sydney, NSW 2080
Tel.: 028907 0999

Tel: 028907 0999

Civil and Structural Consultant

Taylor Thomson Whiting

Level 3, 48 Chandos St, St Leonards, NSW 2065

Tel: 029439 3146 / #wsyrd@thir.com.au

JZL PROPERTIES

Four Points Parramatta

| DA SUBMISSION  |               |                      |       |
|----------------|---------------|----------------------|-------|
| Plotted and    | checked by LS |                      |       |
| Verified       | DP            | Approved             | LMC   |
| Drawing Cre    | ated (date)   | Drawing Created (by) | LS    |
| Scale          | Project No    | Drawing No           | Issue |
| As<br>ndicated | 160161        | DA-1500              | С     |