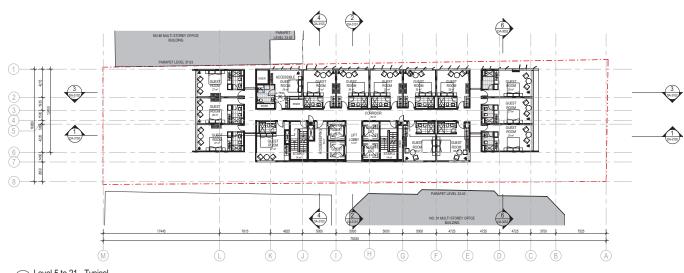

JZL

JZL PROPERTIES

Shadow Diagrams - Sheet 3

C

DA SUBMISSION

160161 DA-1502

2 Level 5 to 21 - Typical

Description