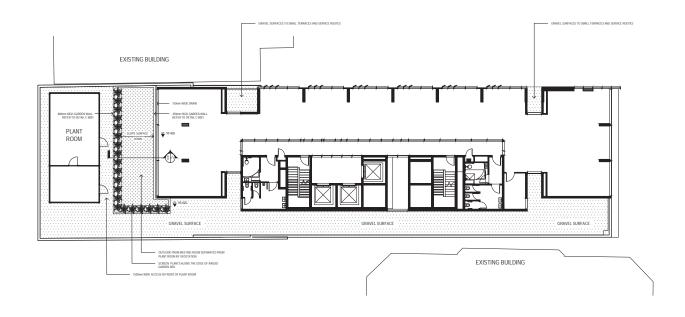

# TYPICAL PAVING LAYOUT GROUND LEVEL

| -                      |          |
|------------------------|----------|
| Scale                  | N/A      |
| Drawing created (date) | 01/05/20 |
| Ву                     | н        |
| Plotted and checked by | Н        |
| Verified               | N        |
| Approved               | s        |
| Drawing No             | Issue    |
| 160161 8000            | Α        |
| File                   | Plot Dat |
| SELES                  | SDATES   |