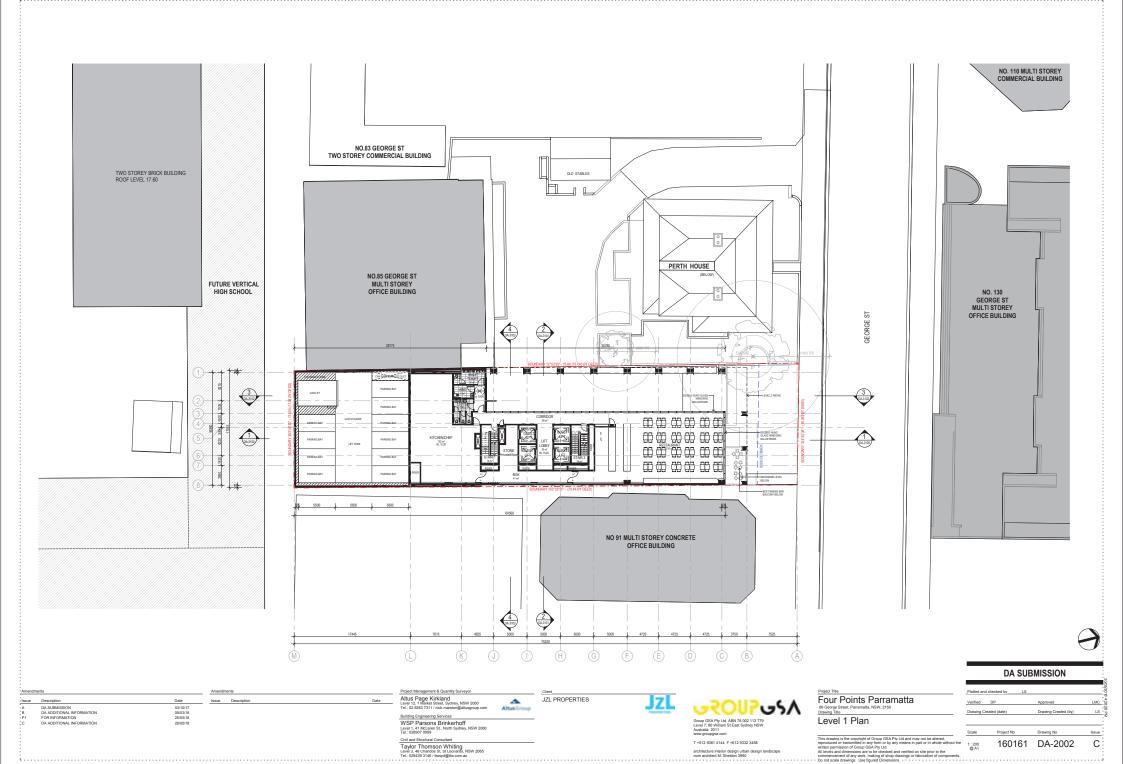

| Approved             | LI  |  |
| Drawing Cr  | eated (date)    | Drawing Created (by) | - 1 |  |
|             |                 |                      |     |  |
| Scale       | Project No      | Drawing No           | lee |  |

160161 DA-1501



Altus Page Kirkland Level 12, 1 Market Street, Sydney, NSW 2000 Tel.: 02 9283 7311 / nick.marston@altusgroup.com

Building Engineering Services
WSP Parsons Brinkerhoff
Level 1, 41 McLaren St., North Sydney, NSW 2080
Tel: 028907 0999

Civil and Structural Consultant
Taylor Thomson Whiting
Level 3, 48 Chandos St, St Leonards, NSW 2065
Tel.: 029439 3146 / thwsyd@thv.com.au

Description

DA SUBMISSION

DA ADDITIONAL INFORMATION

DA ADDITIONAL INFORMATION

JZL

JZL PROPERTIES



Shadow Diagrams - Sheet 3

C

DA SUBMISSION

160161 DA-1502

















2 Level 5 to 21 - Typical

Description

DA SUBMISSION
FOR INFORMATION
DA ADDITIONAL INFORMATION
FOR INFORMATION
DA ADDITIONAL INFORMATION 03/10/17 22/02/18 09/03/18 25/05/18 29/05/18

Project Management & Quantity Surveyor Altus Page Kirkland Level 12, 1 Market Street, Sydney, NSW 2000 Tel.: 02 9283 7311 / nick.marston@altusgroup.com Building Engineering Services WSP Parsons Brinkerhoff Level 1, 41 McLaren St., North Sydney, NSW 2060 Tel.: 028907 0999

Taylor Thomson Whiting Level 3, 48 Chandos St, St Leonards, NSW 2065 Tel.: 029439 3146 / twsyd@tw.com.au

JZL PROPERTIES





| Four Points Parramatta 89 George Street, Parramatta, NSW, 2150 |  |
|----------------------------------------------------------------|--|
| Drawing Title