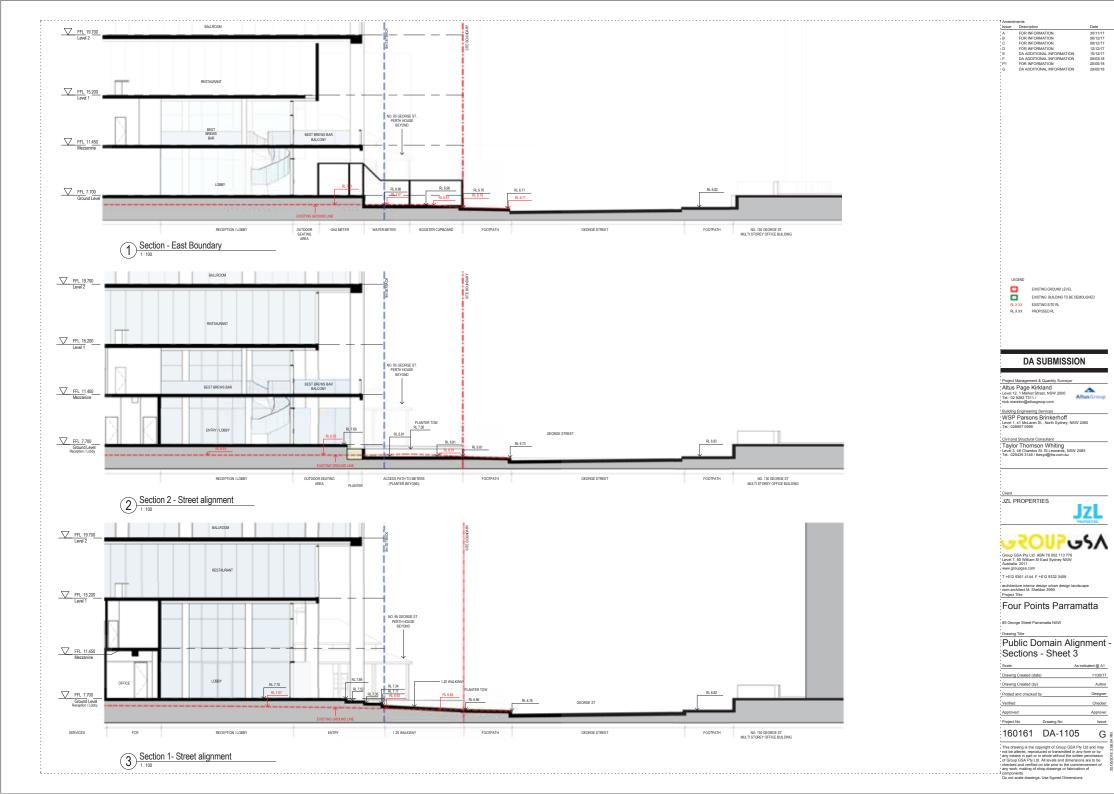

.: 029439 3146 / thwsyd@ttw.com.au

JZL PROPERTIES



Group GSA Pty Ltd ABN 76 002 113 779 Level 7, 80 William St East Sydney NSW Australia 2011 www.groupgsa.com

T +612 9361 4144 F +612 9332 3458

Project Title Four Points Parramatta

Drawing Title

### Public Domain Alignment -Sections - Sheet 1

Drawing Created (date 12/08/17 Drawing Created (by) Author Designer Plotted and checked by Verified Checker Approver Approved Project No Drawing No Issue

160161 DA-1103

This drawing is the copyright of Group GSA Pty Ltd and may not be altered, reproduced or transmitted in any form or by any means in paid or in whole without the written permission and the control of the commencement of any work, making of shop drawings or fabrication of components.

Joseph Comments of the Comment of the

Fã







|                    | D 4 4 4    |                   |
|--------------------|------------|-------------------|
| Project No         | Drawing No | Issue             |
| Approved           |            | Approver          |
| /erified           |            | Checker           |
| Plotted and checke | ed by      | Designer          |
| Drawing Created (I | oy)        | Author            |
| Drawing Created (  | iate)      | 11/15/16          |
| Scale              |            | As indicated @ A1 |
|                    |            |                   |

This drawing is the copyright of Group GSA Pty Ltd and may not be altered, reproduced or transmitted in any form or by any means in part or in whole without the written permission of Group GSA Pty Ltd. All levels and dimensions are to