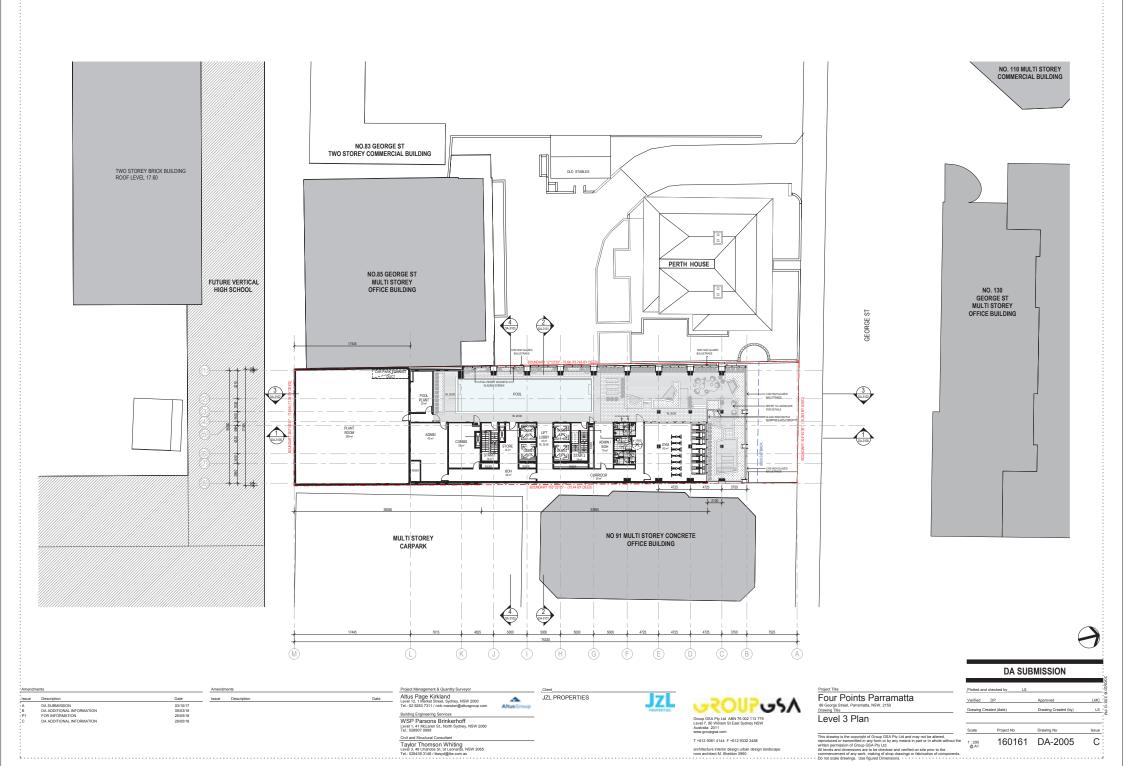

89 George Street, Parramatta, NSW, 2150

Drawing Title

Shadow Diagrams - Sheet 2

|             | DA SUBMISSION   |                      |     |  |
|-------------|-----------------|----------------------|-----|--|
| Plotted and | I checked by Lt | 3                    |     |  |
| Verified    | DP              | Approved             | LI  |  |
| Drawing Cr  | eated (date)    | Drawing Created (by) | - 1 |  |
|             |                 |                      |     |  |
| Scale       | Project No      | Drawing No           | lee |  |