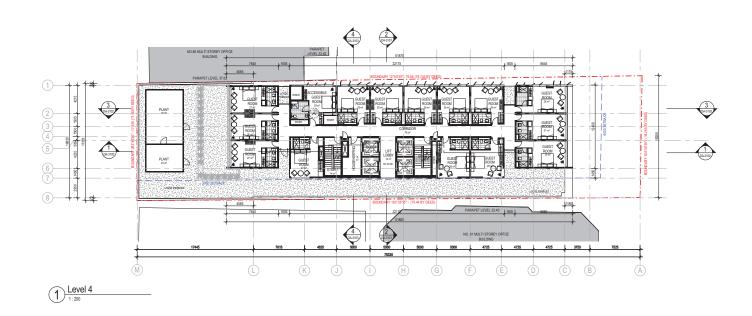

Taylor Thomson Whiting Level 3, 48 Chandos St, St Leonards, NSW 2065 Tel.: 029439 3146 / twsyd@tw.com.au

JZL PROPERTIES

| Four Points Parramatta 89 George Street, Parramatta, NSW, 2150 |  |
|----------------------------------------------------------------|--|
| Drawing Title                                                  |  |
| Level 4 & Level 5 Plans                                        |  |

| DA SUBMISSION |               |                      |      |
|---------------|---------------|----------------------|------|
| Plotted and   | checked by LS |                      |      |
| Verified      | DP            | Approved             | LM   |
| Drawing Cre   | eated (date)  | Drawing Created (by) | L    |
| Scale         | Project No    | Drawing No           | Issu |
| 1:200         | 160161        | DA-2006              | С    |