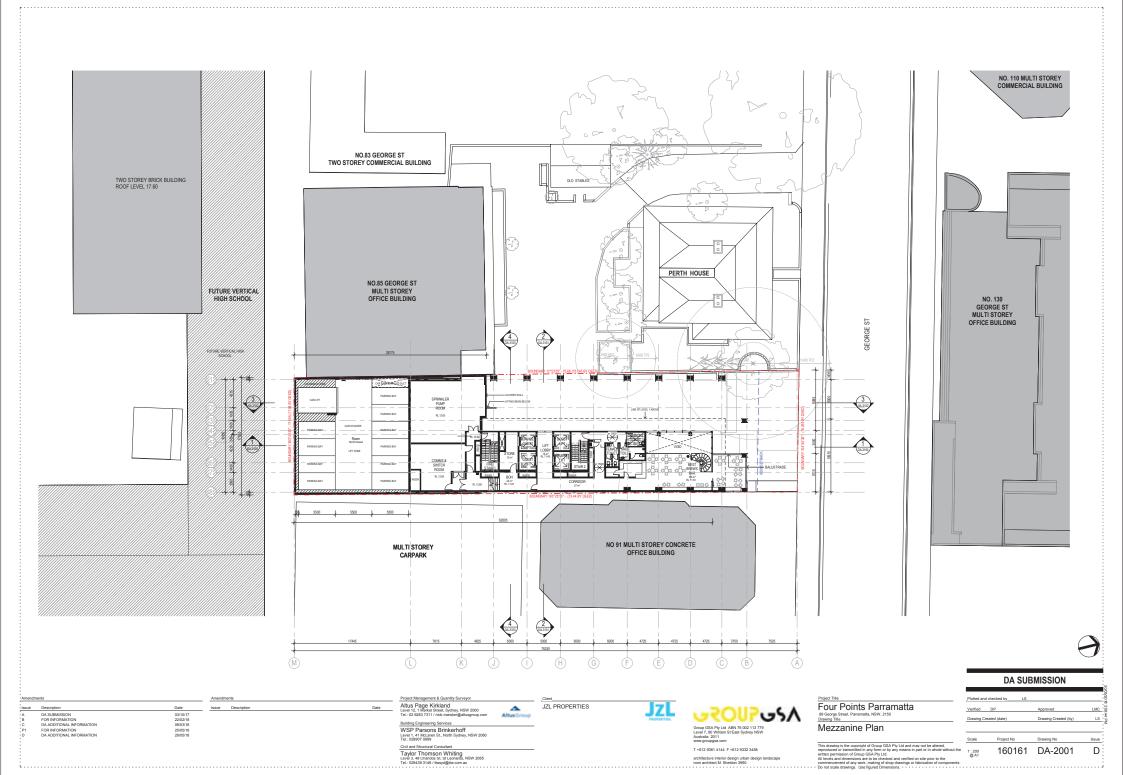

| Approved             | LI  |  |
| Drawing Cr  | eated (date)    | Drawing Created (by) | - 1 |  |
|             |                 |                      |     |  |
| Scale       | Project No      | Drawing No           | lee |  |

160161 DA-1501



Altus Page Kirkland Level 12, 1 Market Street, Sydney, NSW 2000 Tel.: 02 9283 7311 / nick.marston@altusgroup.com

Building Engineering Services
WSP Parsons Brinkerhoff
Level 1, 41 McLaren St., North Sydney, NSW 2080
Tel: 028907 0999

Civil and Structural Consultant
Taylor Thomson Whiting
Level 3, 48 Chandos St, St Leonards, NSW 2065
Tel.: 029439 3146 / thwsyd@thv.com.au

Description

DA SUBMISSION

DA ADDITIONAL INFORMATION

DA ADDITIONAL INFORMATION

JZL

JZL PROPERTIES



Shadow Diagrams - Sheet 3

C

DA SUBMISSION

160161 DA-1502

















2 Level 5 to 21 - Typical

Description

DA SUBMISSION
FOR INFORMATION
DA ADDITIONAL INFORMATION
FOR INFORMATION
DA ADDITIONAL INFORMATION 03/10/17 22/02/18 09/03/18 25/05/18 29/05/18

Project Management & Quantity Surveyor Altus Page Kirkland Level 12, 1 Market Street, Sydney, NSW 2000 Tel.: 02 9283 7311 / nick.marston@altusgroup.com Building Engineering Services WSP Parsons Brinkerhoff Level 1, 41 McLaren St., North Sydney, NSW 2060 Tel.: 028907 0999

Taylor Thomson Whiting Level 3, 48 Chandos St, St Leonards, NSW 2065 Tel.: 029439 3146 / twsyd@tw.com.au

JZL PROPERTIES





| Four Points Parramatta 89 George Street, Parramatta, NSW, 2150 |  |
|----------------------------------------------------------------|--|
| Drawing Title