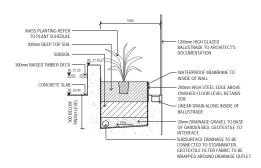

# A GROUND FLOOR - PLANTING BED AT ENTRY RAMP

B LEVEL 3 - RAISED PLANTING BED

FOR DA 05/05/17 REV. TO COUNCIL'S COMMENTS 01/03/18

architecture interior design urban design landscape nom architect M. Sheldon 3990 FOUR POINTS PARRAMATTA

| DETAILS                |          |
|------------------------|----------|
| 52171120               |          |
| -                      |          |
| -                      |          |
| Scale                  | 1:20 @A1 |
| Drawing created (date) | 01/05/2  |
| Ву                     |          |
| Plotted and checked by |          |
| Verified               |          |
| Approved               |          |
| Drawing No             | Issue    |
| 160161 8001            | В        |
| File                   | Plot D   |
| SFILES                 | \$DATE\$ |