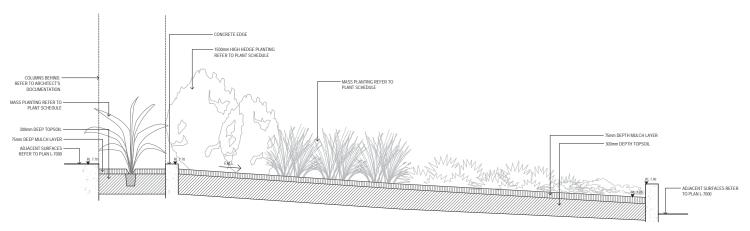

# A GROUND FLOOR - PLANTING BED AT ENTRY RAMP

B LEVEL 3 - RAISED PLANTING BED

FOR DA 05/05/17 REV. TO COUNCIL'S COMMENTS 01/03/18

architecture interior design urban design landscape nom architect M. Sheldon 3990 FOUR POINTS PARRAMATTA

| DETAILS                |          |
|------------------------|----------|
| 52171120               |          |
| -                      |          |
| -                      |          |
| Scale                  | 1:20 @A1 |
| Drawing created (date) | 01/05/2  |
| Ву                     |          |
| Plotted and checked by |          |
| Verified               |          |
| Approved               |          |
| Drawing No             | Issue    |
| 160161 8001            | В        |
| File                   | Plot D   |
| SFILES                 | \$DATE\$ |