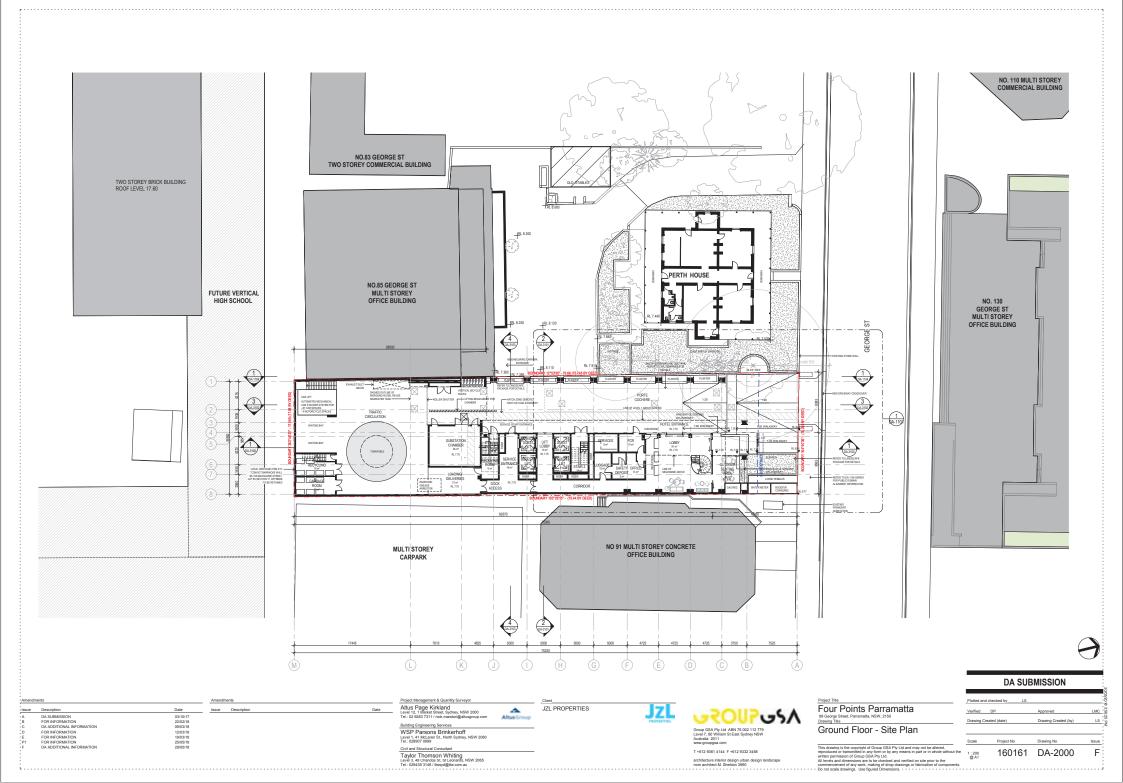

| Approved             | LI  |  |
| Drawing Cr  | eated (date)    | Drawing Created (by) | - 1 |  |
|             |                 |                      |     |  |
| Scale       | Project No      | Drawing No           | lee |  |

160161 DA-1501



Altus Page Kirkland Level 12, 1 Market Street, Sydney, NSW 2000 Tel.: 02 9283 7311 / nick.marston@altusgroup.com

Building Engineering Services
WSP Parsons Brinkerhoff
Level 1, 41 McLaren St., North Sydney, NSW 2080
Tel: 028907 0999

Civil and Structural Consultant
Taylor Thomson Whiting
Level 3, 48 Chandos St, St Leonards, NSW 2065
Tel.: 029439 3146 / thwsyd@thv.com.au

Description

DA SUBMISSION

DA ADDITIONAL INFORMATION

DA ADDITIONAL INFORMATION

JZL

JZL PROPERTIES



Shadow Diagrams - Sheet 3

C

DA SUBMISSION

160161 DA-1502

















2 Level 5 to 21 - Typical

Description

DA SUBMISSION
FOR INFORMATION
DA ADDITIONAL INFORMATION
FOR INFORMATION
DA ADDITIONAL INFORMATION 03/10/17 22/02/18 09/03/18 25/05/18 29/05/18

Project Management & Quantity Surveyor Altus Page Kirkland Level 12, 1 Market Street, Sydney, NSW 2000 Tel.: 02 9283 7311 / nick.marston@altusgroup.com Building Engineering Services WSP Parsons Brinkerhoff Level 1, 41 McLaren St., North Sydney, NSW 2060 Tel.: 028907 0999

Taylor Thomson Whiting Level 3, 48 Chandos St, St Leonards, NSW 2065 Tel.: 029439 3146 / twsyd@tw.com.au

JZL PROPERTIES





| Four Points Parramatta 89 George Street, Parramatta, NSW, 2150 |  |
|----------------------------------------------------------------|--|
| Drawing Title