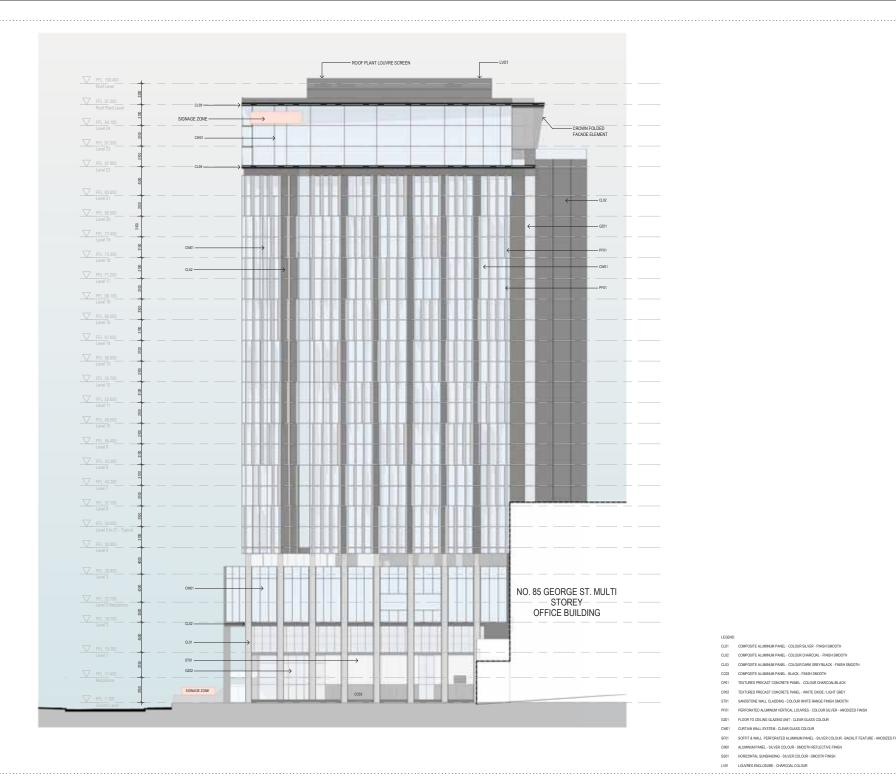

### Four Points Parramatta

Drawing Title

LEGEND:

CL01 COMPOSITE ALUMINUM PANEL - COLOUR SILVER - FINISH SMOOTH

CL02 COMPOSITE ALUMINUM PANEL - COLOUR CHARCOAL - FINISH SMOOTH CC03 COMPOSITE ALUMINUM PANEL - BLACK - FINISH SMOOTH CP01 TEXTURED PRECAST CONCRETE PANEL - COLOUR CHARCOAL/BLACK CP02 TEXTURED PRECAST CONCRETE PANEL - WHITE OXIDE / LIGHT GREY ST01 SANDSTONE WALL CLADDING - COLOUR WHITE RANGE FINISH SMOOTH PF01 PERFORATED ALUMINUM VERTICAL LOUVRES - COLOUR SILVER - ANODIZED FINISH GZ01 FLOOR TO CEILING GLAZING UNIT - CLEAR GLASS COLOUR CW01 CURTAIN WALL SYSTEM - CLEAR GLASS COLOUR

CM01 ALUMINUM PANEL - SILVER COLOUR - SMOOTH REFLECTIVE FINISH

SS01 HORIZONTAL SUNSHADING - SILVER COLOUR - SMOOTH FINISH LV01 LOUVRES ENCLOSURE - CHARCOAL COLOUR

SF01 SOFFIT & WALL PERFORATED ALUMINUM PANEL - SILVER COLOUR - BACKLIT FEATURE - ANODIZED FINS

#### South Elevation

| Scale             |            | As indicated @ A1 |
|-------------------|------------|-------------------|
| Drawing Created ( | date)      | 04/13/17          |
| Drawing Created ( | by)        | Author            |
| Plotted and check | ed by      | Designer          |
| Verified          |            | Checker           |
| Approved          |            | Approve           |
| Project No        | Drawing No | Issue             |