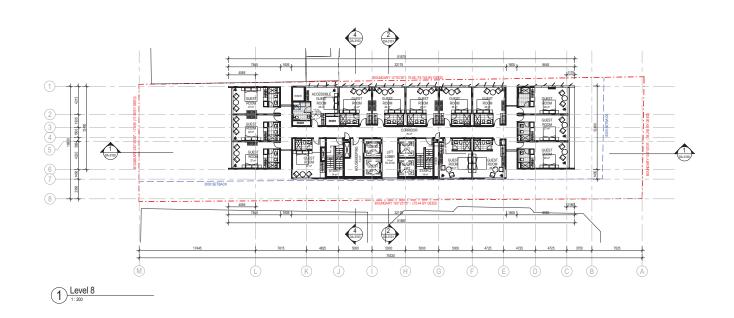

Four Points Parramatta

Level 8 & Level 9 Plans

|             | DA 30L        | IVIIOSION            |       |
|-------------|---------------|----------------------|-------|
| Plotted and | checked by LS |                      |       |
| Verified    | DP            | Approved             | LMC   |
| Drawing Cre | eated (date)  | Drawing Created (by) | LS    |
| Scale       | Project No    | Drawing No           | Issue |
| 1:200       | 160161        | DA-2008              | D     |