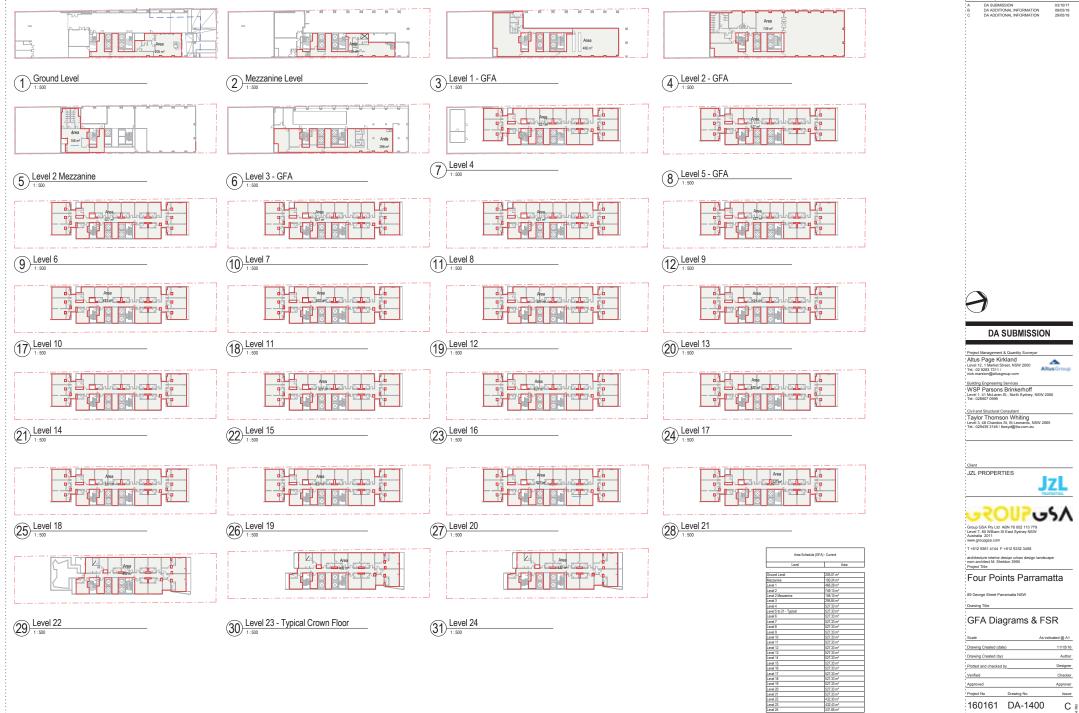

| Sheet Number Sheet Name |                                                 |  |
|-------------------------|-------------------------------------------------|--|
| OHEEL MUHIDEI           | Sileet Name                                     |  |
| DA-0001                 | Title Page and Location Plan                    |  |
| DA-1000                 | Demolition Plan                                 |  |
| DA-1101                 | Public Domain Alignment - Floor Plan            |  |
| DA-1102                 | Public Domain Alignment - Floor Plan with Surve |  |
| DA-1103                 | Public Domain Alignment - Sections - Sheet 1    |  |
| DA-1104                 | Public Domain Alignment - Sections - Sheet 2    |  |
| DA-1105                 | Public Domain Alignment - Sections - Sheet 3    |  |
| DA-1400                 | GFA Diagrams & FSR                              |  |
| DA-1500                 | Shadow Diagrams - Sheet 1                       |  |
| DA-1501                 | Shadow Diagrams - Sheet 2                       |  |
| DA-1502                 | Shadow Diagrams - Sheet 3                       |  |
| DA-2000                 | Ground Floor - Site Plan                        |  |
| DA-2001                 | Mezzanine Plan                                  |  |
| DA-2002                 | Level 1 Plan                                    |  |
| DA-2003                 | Level 2 Plan                                    |  |
| DA-2004                 | Level 2 Mezzanine Plan                          |  |
| DA-2005                 | Level 3 Plan                                    |  |
| DA-2006                 | Level 4 & Level 5 Plans                         |  |
| DA-2007                 | Level 6 & Level 7 Plans                         |  |
| DA-2008                 | Level 8 & Level 9 Plans                         |  |
| DA-2009                 | Level 10 & Level 11 Plans                       |  |
| DA-2010                 | Level 12 & Level 13 Plans                       |  |
| DA-2011                 | Level 14 & Level 15 Plans                       |  |
| DA-2012                 | Level 16 & Level 17 Plans                       |  |
| DA-2013                 | Level 18 & Level 19 Plans                       |  |
| DA-2014                 | Level 20 & Level 21 Plans                       |  |
| DA-2015                 | Level 22 & Level 23 Plans                       |  |
| DA-2016                 | Level 24 & Roof Plant Area                      |  |
| DA-2150                 | Substation Chamber                              |  |
| DA-3000                 | North Elevation                                 |  |
| DA-3001                 | East Elevation                                  |  |
| DA-3002                 | West Elevation                                  |  |
| DA-3003                 | South Elevation                                 |  |
| DA-3050                 | Facade Details -Podium                          |  |
| DA-3051                 | Facade Details - Crown                          |  |
| DA-3052                 | West Facade Details                             |  |
| DA-3100                 | Sections 1                                      |  |
| DA-3101                 | Sections 2                                      |  |
| DA-3102                 | Sections 3                                      |  |
| DA-3200                 | Photomontage Views                              |  |
| DA-8300                 | External Materials & Finishes                   |  |