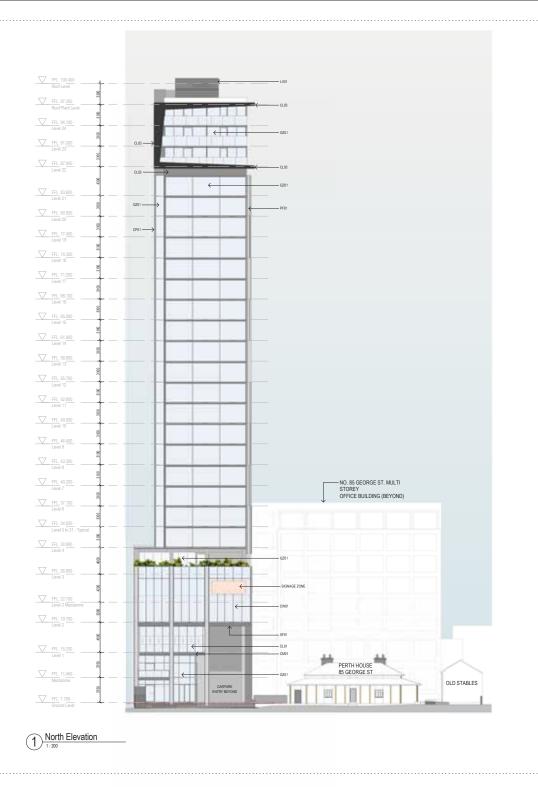

T +612 9361 4144 F +612 9332 3458

Project Title

Four Points Parramatta

89 George Street Parramatta NSW

Drawing Title

LEGEND:

CL01 COMPOSITE ALUMINUM PANEL - COLOUR SILVER - FINISH SMOOTH

CC03 COMPOSITE ALUMINUM PANEL - BLACK - FINISH SMOOTH

GZ01 FLOOR TO CEILING GLAZING UNIT - CLEAR GLASS COLOUR CW01 CURTAIN WALL SYSTEM - CLEAR GLASS COLOUR

CM01 ALUMINUM PANEL - SILVER COLOUR - SMOOTH REFLECTIVE FINISH SS01 HORIZONTAL SUNSHADING - SILVER COLOUR - SMOOTH FINISH LV01 LOUVRES ENCLOSURE - CHARCOAL COLOUR

CL02 COMPOSITE ALUMINUM PANEL - COLOUR CHARCOAL - FINISH SMOOTH

TEXTURED PRECAST CONCRETE PANEL - COLOUR CHARCOAL/BLACK CP02 TEXTURED PRECAST CONCRETE PANEL - WHITE OXIDE / LIGHT GREY ST01 SANDSTONE WALL CLADDING - COLOUR WHITE RANGE FINISH SMOOTH PERFORATED ALUMINUM VERTICAL LOUVRES - COLOUR SILVER - ANODIZED FINISH

SF01 SOFFIT & WALL PERFORATED ALUMINUM PANEL - SILVER COLOUR - BACKLIT FEATURE - ANODIZED FINI

North Elevation

| Scale             |            | As indicated @ A1 |
|-------------------|------------|-------------------|
| Drawing Created   | (date)     | 11/14/16          |
| Drawing Created   | (by)       | Author            |
| Plotted and check | ed by      | Designer          |
| Verified          |            | Checker           |
| Approved          |            | Approve           |
| Project No        | Drawing No | Issue             |

## 160161 DA-3000

E≱ This drawing is the copyright of Group GSA Pty Ltd and may not be altered, reproduced or transmitted in any form or by any means in part or it whole without the written permission of Group GSA Pty Ltd. All levels and dimensions are to be checked and verified on site prior to the commencement of any work, making of shorp drawings or flaticiation of