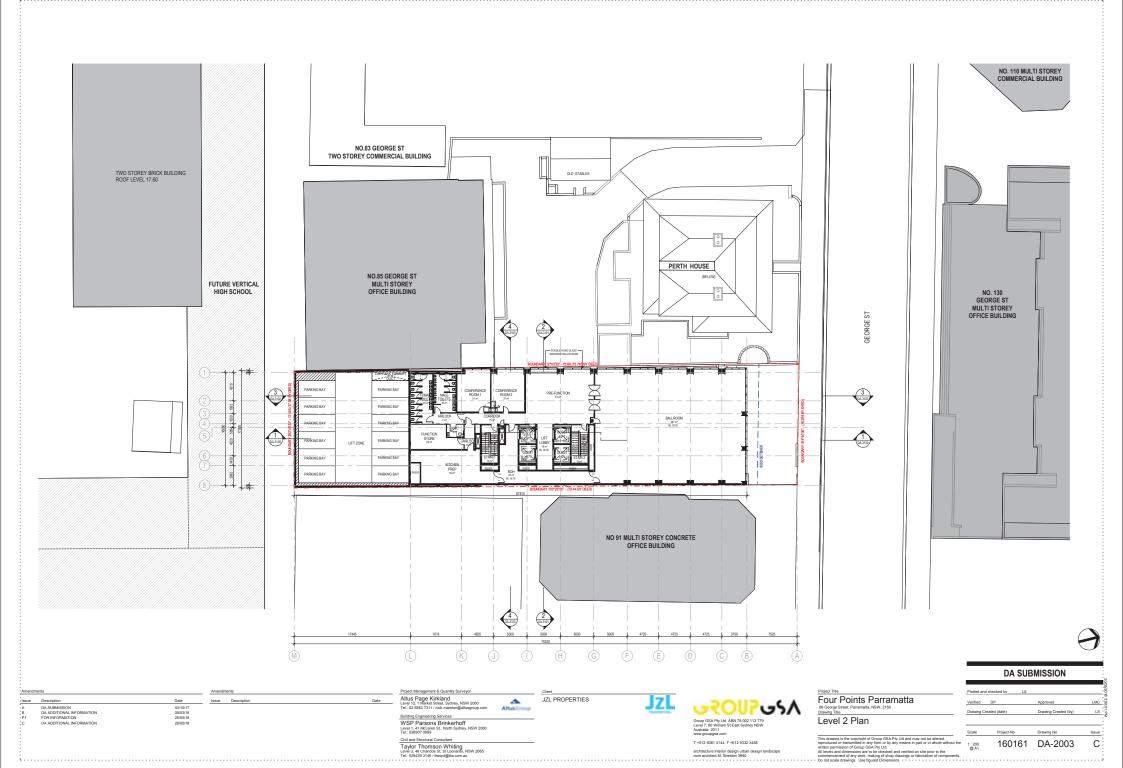

| Approved             | LI  |  |
| Drawing Cr  | eated (date)    | Drawing Created (by) | - 1 |  |
|             |                 |                      |     |  |
| Scale       | Project No      | Drawing No           | lee |  |

160161 DA-1501



Altus Page Kirkland Level 12, 1 Market Street, Sydney, NSW 2000 Tel.: 02 9283 7311 / nick.marston@altusgroup.com

Building Engineering Services
WSP Parsons Brinkerhoff
Level 1, 41 McLaren St., North Sydney, NSW 2080
Tel: 028907 0999

Civil and Structural Consultant
Taylor Thomson Whiting
Level 3, 48 Chandos St, St Leonards, NSW 2065
Tel.: 029439 3146 / thwsyd@thv.com.au

Description

DA SUBMISSION

DA ADDITIONAL INFORMATION

DA ADDITIONAL INFORMATION

JZL

JZL PROPERTIES



Shadow Diagrams - Sheet 3

C

DA SUBMISSION

160161 DA-1502

















2 Level 5 to 21 - Typical

Description

DA SUBMISSION
FOR INFORMATION
DA ADDITIONAL INFORMATION
FOR INFORMATION
DA ADDITIONAL INFORMATION 03/10/17 22/02/18 09/03/18 25/05/18 29/05/18

Project Management & Quantity Surveyor Altus Page Kirkland Level 12, 1 Market Street, Sydney, NSW 2000 Tel.: 02 9283 7311 / nick.marston@altusgroup.com Building Engineering Services WSP Parsons Brinkerhoff Level 1, 41 McLaren St., North Sydney, NSW 2060 Tel.: 028907 0999

Taylor Thomson Whiting Level 3, 48 Chandos St, St Leonards, NSW 2065 Tel.: 029439 3146 / twsyd@tw.com.au

JZL PROPERTIES





| Four Points Parramatta 89 George Street, Parramatta, NSW, 2150 |  |
|----------------------------------------------------------------|--|
| Drawing Title                                                  |