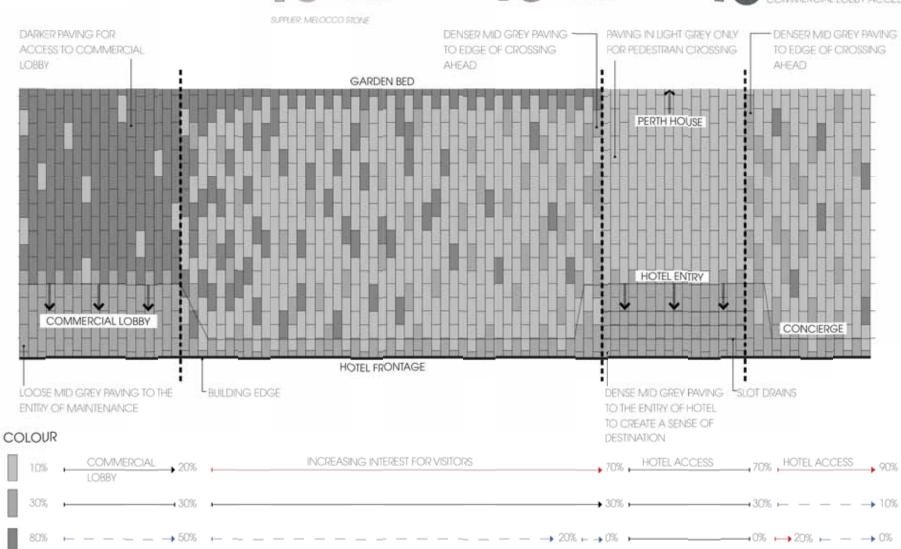

# TYPICAL PAVING LAYOUT GROUND LEVEL

| -                      |          |
|------------------------|----------|
| Scale                  | N/A      |
| Drawing created (date) | 01/05/20 |
| Ву                     | н        |
| Plotted and checked by | Н        |
| Verified               | N        |
| Approved               | s        |
| Drawing No             | Issue    |
| 160161 8000            | Α        |
| File                   | Plot Dat |
| SELES                  | SDATES   |