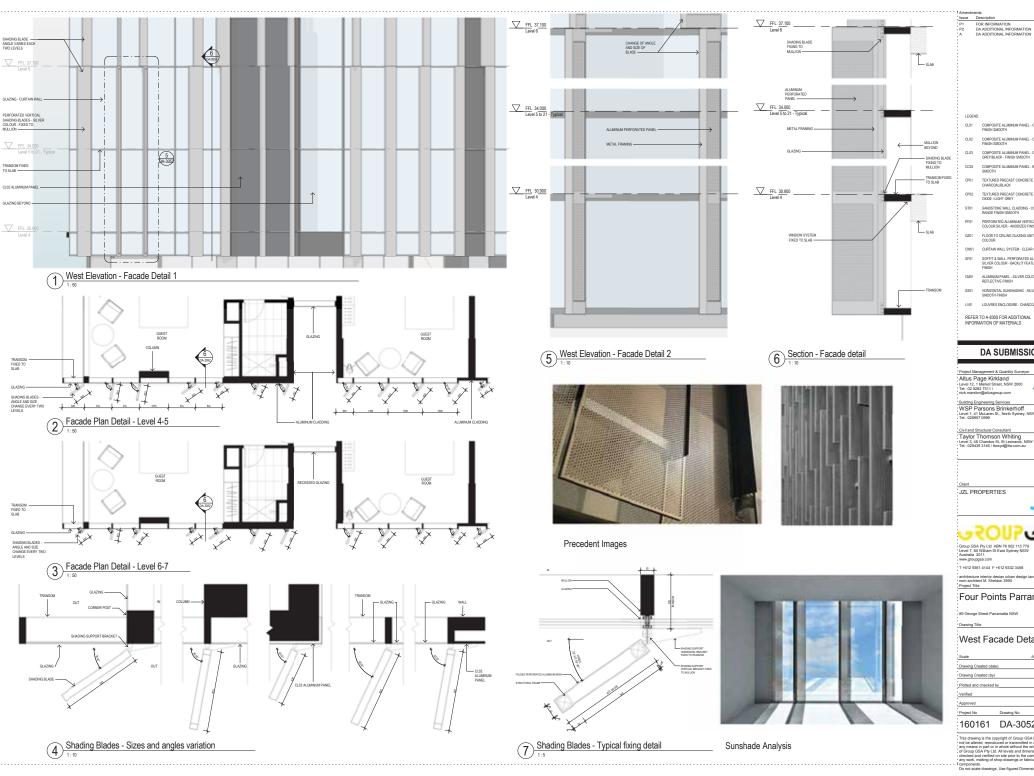

T +612 9361 4144 F +612 9332 3458

Project Title

Four Points Parramatta

89 George Street Parramatta NSW

Drawing Title

LEGEND:

CL01 COMPOSITE ALUMINUM PANEL - COLOUR SILVER - FINISH SMOOTH

CC03 COMPOSITE ALUMINUM PANEL - BLACK - FINISH SMOOTH

GZ01 FLOOR TO CEILING GLAZING UNIT - CLEAR GLASS COLOUR CW01 CURTAIN WALL SYSTEM - CLEAR GLASS COLOUR

CM01 ALUMINUM PANEL - SILVER COLOUR - SMOOTH REFLECTIVE FINISH SS01 HORIZONTAL SUNSHADING - SILVER COLOUR - SMOOTH FINISH LV01 LOUVRES ENCLOSURE - CHARCOAL COLOUR

CL02 COMPOSITE ALUMINUM PANEL - COLOUR CHARCOAL - FINISH SMOOTH

TEXTURED PRECAST CONCRETE PANEL - COLOUR CHARCOAL/BLACK CP02 TEXTURED PRECAST CONCRETE PANEL - WHITE OXIDE / LIGHT GREY ST01 SANDSTONE WALL CLADDING - COLOUR WHITE RANGE FINISH SMOOTH PERFORATED ALUMINUM VERTICAL LOUVRES - COLOUR SILVER - ANODIZED FINISH

SF01 SOFFIT & WALL PERFORATED ALUMINUM PANEL - SILVER COLOUR - BACKLIT FEATURE - ANODIZED FINI

North Elevation

| Scale             |            | As indicated @ A1 |
|-------------------|------------|-------------------|
| Drawing Created   | (date)     | 11/14/16          |
| Drawing Created   | (by)       | Author            |
| Plotted and check | ed by      | Designer          |
| Verified          |            | Checker           |
| Approved          |            | Approve           |
| Project No        | Drawing No | Issue             |

### Four Points Parramatta

Drawing Title

LEGEND:

CL01 COMPOSITE ALUMINUM PANEL - COLOUR SILVER - FINISH SMOOTH

CL02 COMPOSITE ALUMINUM PANEL - COLOUR CHARCOAL - FINISH SMOOTH CC03 COMPOSITE ALUMINUM PANEL - BLACK - FINISH SMOOTH CP01 TEXTURED PRECAST CONCRETE PANEL - COLOUR CHARCOAL/BLACK CP02 TEXTURED PRECAST CONCRETE PANEL - WHITE OXIDE / LIGHT GREY ST01 SANDSTONE WALL CLADDING - COLOUR WHITE RANGE FINISH SMOOTH PF01 PERFORATED ALUMINUM VERTICAL LOUVRES - COLOUR SILVER - ANODIZED FINISH GZ01 FLOOR TO CEILING GLAZING UNIT - CLEAR GLASS COLOUR CW01 CURTAIN WALL SYSTEM - CLEAR GLASS COLOUR

CM01 ALUMINUM PANEL - SILVER COLOUR - SMOOTH REFLECTIVE FINISH

SS01 HORIZONTAL SUNSHADING - SILVER COLOUR - SMOOTH FINISH LV01 LOUVRES ENCLOSURE - CHARCOAL COLOUR

SF01 SOFFIT & WALL PERFORATED ALUMINUM PANEL - SILVER COLOUR - BACKLIT FEATURE - ANODIZED FINS