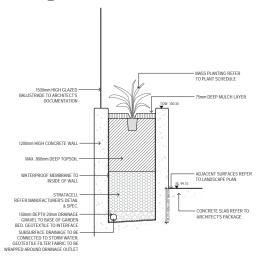

# A GROUND FLOOR - PLANTING BED AT ENTRY RAMP

B LEVEL 3 - RAISED PLANTING BED

FOR DA 05/05/17 REV. TO COUNCIL'S COMMENTS 01/03/18

architecture interior design urban design landscape nom architect M. Sheldon 3990 FOUR POINTS PARRAMATTA