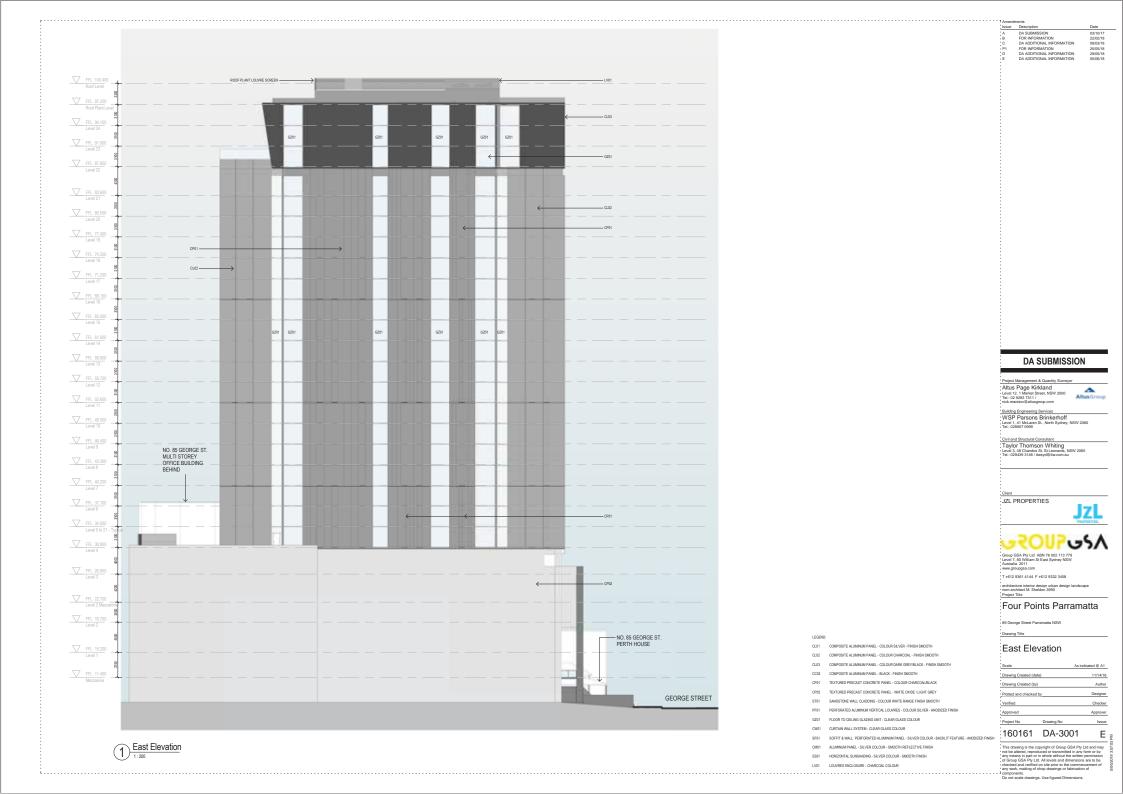

T +612 9361 4144 F +612 9332 3458

Project Title

Four Points Parramatta

89 George Street Parramatta NSW

Drawing Title

LEGEND:

CL01 COMPOSITE ALUMINUM PANEL - COLOUR SILVER - FINISH SMOOTH

CC03 COMPOSITE ALUMINUM PANEL - BLACK - FINISH SMOOTH

GZ01 FLOOR TO CEILING GLAZING UNIT - CLEAR GLASS COLOUR CW01 CURTAIN WALL SYSTEM - CLEAR GLASS COLOUR

CM01 ALUMINUM PANEL - SILVER COLOUR - SMOOTH REFLECTIVE FINISH SS01 HORIZONTAL SUNSHADING - SILVER COLOUR - SMOOTH FINISH LV01 LOUVRES ENCLOSURE - CHARCOAL COLOUR

CL02 COMPOSITE ALUMINUM PANEL - COLOUR CHARCOAL - FINISH SMOOTH

TEXTURED PRECAST CONCRETE PANEL - COLOUR CHARCOAL/BLACK CP02 TEXTURED PRECAST CONCRETE PANEL - WHITE OXIDE / LIGHT GREY ST01 SANDSTONE WALL CLADDING - COLOUR WHITE RANGE FINISH SMOOTH PERFORATED ALUMINUM VERTICAL LOUVRES - COLOUR SILVER - ANODIZED FINISH

SF01 SOFFIT & WALL PERFORATED ALUMINUM PANEL - SILVER COLOUR - BACKLIT FEATURE - ANODIZED FINI

North Elevation

| Scale             |            | As indicated @ A1 |
|-------------------|------------|-------------------|
| Drawing Created   | (date)     | 11/14/16          |
| Drawing Created   | (by)       | Author            |
| Plotted and check | ed by      | Designer          |
| Verified          |            | Checker           |
| Approved          |            | Approve           |
| Project No        | Drawing No | Issue             |