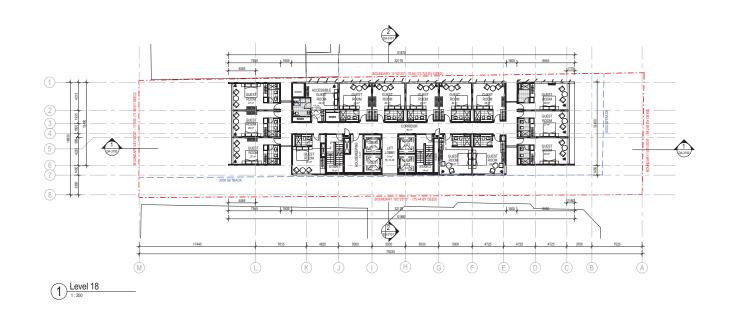

Taylor Thomson Whiting Level 3, 48 Chandos St, St Leonards, NSW 2065 Tel.: 029439 3146 / twsyd@tw.com.au

JZL PROPERTIES

JzL

| Project Title                           |  |  |  |  |  |  |
|-----------------------------------------|--|--|--|--|--|--|
| Four Points Parramatta                  |  |  |  |  |  |  |
| 89 George Street, Parramatta, NSW, 2150 |  |  |  |  |  |  |
| Drawing Title                           |  |  |  |  |  |  |
|                                         |  |  |  |  |  |  |

Level 18 & Level 19 Plans

| DA SUBMISSION |               |                      |      |  |  |  |  |  |
|---------------|---------------|----------------------|------|--|--|--|--|--|
| Plotted and   | checked by LS |                      |      |  |  |  |  |  |
| Verified      | DP            | Approved             | LM   |  |  |  |  |  |
| Drawing Cre   | ated (date)   | Drawing Created (by) | L    |  |  |  |  |  |
| Scale         | Project No    | Drawing No           | Issu |  |  |  |  |  |
| 1:200         | 160161        | DA-2013              |      |  |  |  |  |  |