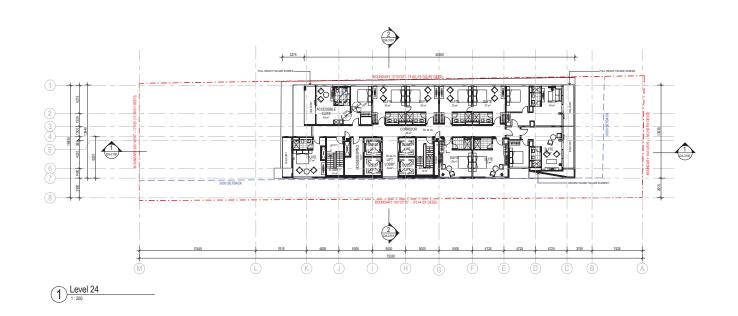

Four Points Parramatta

Level 24 & Roof Plant Area

| · A  | DA SUBMISSION             |
|------|---------------------------|
| . B  | FOR INFORMATION           |
| c    | DA ADDITIONAL INFORMATION |
| . P1 | FOR INFORMATION           |
| D    | DA ADDITIONAL INFORMATION |
| E    | DA ADDITIONAL INFORMATION |
|      |                           |